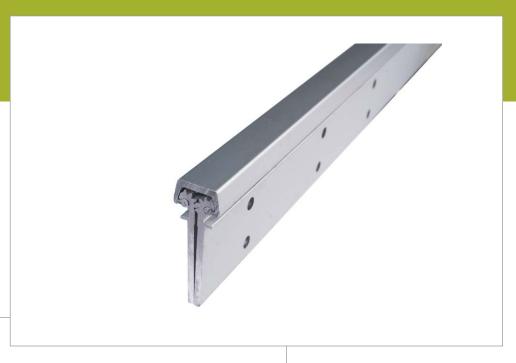

## **GSH HD112 ALUM. GEARED HINGE**

GallerySpecialty.com 1.800.267.1236

- Aluminum alloy with self-lubricating bearings
- Can be used with any Standard Frame Without hinge preps
- 83" length available in clear and dark bronze anodized
- Hinges are shorter than the Door height to avoid threshold or carpet Clearance problems
- Clearance required between the hinge edge of the Door and the Frame is 5/16" (7.9mm) minimum for square edge Door. for beveled Doors add 1/32" (0.8mm)
- For 1-3/4" Doors. 48" maximum Door width. Up to 200 pounds high frequency and 400 pounds for medium frequency Doors.
- UL tested and approved for 90 minutes