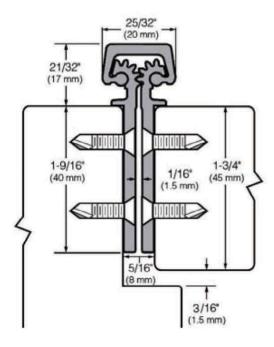

## **GSH HD112 ALUM. GEARED HINGE**

GallerySpecialty.com 1.800.267.1236

- Aluminum alloy with self-lubricating bearings
- Can be used with any Standard Frame Without hinge preps
- 83" length available in clear and dark bronze anodized
- Hinges are shorter than the Door height to avoid threshold or carpet Clearance problems
- Clearance required between the hinge edge of the Door and the Frame is 5/16" (7.9mm) minimum for square edge Door. for beveled Doors add 1/32" (0.8mm)
- For 1-3/4" Doors. 48" maximum Door width. Up to 200 pounds high frequency and 400 pounds for medium frequency Doors.
- UL tested and approved for 90 minutes