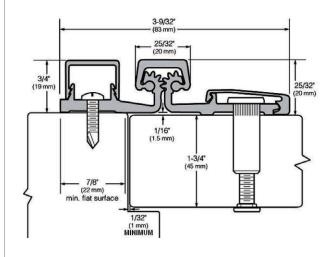

## **GSH HD157 FULL SURFACE ALUM. GEARED HINGE**

GallerySpecialty.com 1.800.267.1236

- · Aluminum alloy with self-lubricating bearings
- Continuous Geared Full Surface Hinge with 1/16" (1.6mm) inset is Ideal for retrofit applications were original hinges have failed
- Can be used with any Standard Frame Without hinge preps.
- The Frame face must have a Flat surface at least 7/8" (22mm) wide.
- 83" length available in clear and dark bronze anodized
- Hinges are shorter than the Door height to avoid threshold or carpet Clearance problems
- Clearance required between the hinge edge of the Door and the Frame must be 1/32" (0.8mm)
- For 1-3/4" Doors. 48" maximum Door width.
  Up to 200 pounds high frequency and 400 pounds for medium frequency Doors.
- UL tested and approved for 90 minutes